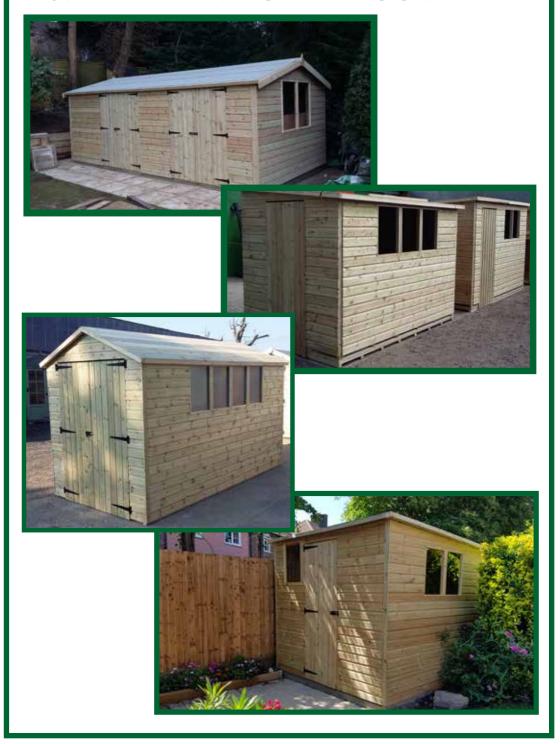

# **Standard Shed Prices 2023**

## **Standard Shed Prices 2023**

#### STANDARD SHED PRICES 2023 (Ex VAT @ 20%)

| SIZE      | <u>Standard</u>     | Upgrade          | Super Sheds          | <u>Insulation</u>     | <u>Delivery</u>    | Erection |
|-----------|---------------------|------------------|----------------------|-----------------------|--------------------|----------|
|           | <u>Sheds</u>        | 22mm             | Apex/Pent            |                       |                    |          |
|           | Apex/Pent           | shiplap          |                      |                       |                    |          |
|           |                     | TGV              |                      |                       |                    |          |
|           |                     | or               |                      |                       |                    |          |
|           | Framework           | frames           |                      | 50mm Hybris           |                    |          |
|           | 38x50mm             | 48x95mm          | Framework<br>48x95mm | active Insulation and | /EDEE              |          |
|           | pressure<br>treated |                  | 48X95mm<br>pressure  | 12mm ply lining       | (FREE<br>WITHIN 10 |          |
|           | tanalised           |                  | treated              | (With breather        | MILE               |          |
|           | 16mm ship           |                  | tanalised            | membrane)             | RADIUS)            |          |
|           | lap tongue          |                  | 22mm shiplap         |                       |                    |          |
|           | and groove          |                  | TGV                  |                       |                    |          |
|           |                     |                  |                      |                       |                    |          |
| 6x4ft     | £530.00             | £665.00          | £795.00              | £620.00               | £70.00             | £150.00  |
| 7x5ft     | £685.00             | £855.00          | £1025.00             | £725.00               | £70.00             | £150.00  |
| 8x6ft     | £840.00             | £1050.00         | £1310.00             | £875.00               | £70.00             | £150.00  |
| 10x6ft    | £980.00             | £1225.00         | £1525.00             | £1175.00              | £70.00             | £180.00  |
| 8x8ft     | £1055.00            | £1320.00         | £1650.00             | £1215.00              | £70.00             | £180.00  |
| 10x8ft    | £1295.00            | £1425.00         | £1780.00             | £1325.00              | £120.00            | £180.00  |
| 8x12ft    | £1485.00            | £1855.00         | £2115.00             | £1795.00              | £120.00            | £240.00  |
| 10x10ft   | £1650.00            | £2060.00         | £2525.00             | £1910.00              | £120.00            | £240.00  |
| 10x12ft   | £1850.00            | £2310.00         | £2885.00             | £2100.00              | £120.00            | £240.00  |
| 10x14ft   | £2000.00            | £25 <b>50.00</b> | £3060.00             | £2250.00              | £180.00            | £320.00  |
| 12x12ft   | £2150.00            | £2685.00         | £3350.00             | £2595.00              | £180.00            | £320.00  |
| 10x16ft   | £2325.00            | £2900.00         | £3625.00             | £2785.00              | £180.00            | £320.00  |
| 12x16ft   | £2800.00            | £3450.00         | £4300.00             | £3185.00              | £180.00            | £450.00  |
| 10x20ft   | £2910.00            | £3635.00         | £4545.00             | £3475.00              | £240.00            | £450.00  |
| 12x18ft   | £3100.00            | £3875.00         | £4845.00             | £3675.00              | £240.00            | £450.00  |
| 12x20ft   | -                   | £4265.00         | £5330.00             | £3825.00              | £240.00            | £490.00  |
| 14ftx20ft | -                   | £4650.00         | £5810.00             | £4425.00              | £240.00            | £490.00  |
| 14x22ft   |                     | £4975.00         | £6200.00             | £4775.00              | £240.00            | £490.00  |