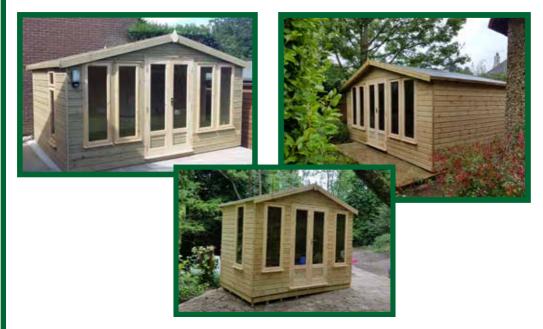

## Georgian Summerhouse Price List 2023

# Georgian Summerhouse Price List 2023

#### **GEORGIAN SUMMER HOUSE PRICELIST 202**3

(Ex VAT @ 20%)

| SIZE      | Standard Sheds Apex/Pent  Framework 38x50mm pressure treated tanalised 16mm ship lap tongue | Upgrade 22mm shiplap TGV or 45x95mm frames | Framework 48x95mm pressure treated tanalised 22mm shiplap TGV | 50mm Hybris active Insulation and 12mm ply lining (With breather membrane) | (FREE WITHIN 10 MILE RADIUS) | Erection |
|-----------|---------------------------------------------------------------------------------------------|--------------------------------------------|---------------------------------------------------------------|----------------------------------------------------------------------------|------------------------------|----------|
|           | and groove                                                                                  |                                            |                                                               |                                                                            |                              |          |
| 6x4ft     |                                                                                             |                                            | -                                                             | -                                                                          |                              |          |
| 7x5ft     |                                                                                             |                                            | -                                                             | -                                                                          |                              |          |
| 8x6ft     | £1450.00                                                                                    | £1810.00                                   | £2265.00                                                      | £875.00                                                                    | £70.00                       | £250.00  |
| 10x6ft    | £1580.00                                                                                    | £1975.00                                   | £2465.00                                                      | £1175.00                                                                   | £70.00                       | £250.00  |
| 8x8ft     | £1660.00                                                                                    | £2075.00                                   | £2595.00                                                      | £1215.00                                                                   | £70.00                       | £250.00  |
| 10x8ft    | £1865.00                                                                                    | £2315.00                                   | £2895.00                                                      | £1325.00                                                                   | £120.00                      | £300.00  |
| 8x12ft    | £2025.00                                                                                    | £2530.00                                   | £3165.00                                                      | £1795.00                                                                   | £120.00                      | £300.00  |
| 10x10ft   | £2195.00                                                                                    | £2725.00                                   | £3405.00                                                      | £1910.00                                                                   | £120.00                      | £300.00  |
| 10x12ft   | £2380.00                                                                                    | £2975.00                                   | £3495.00                                                      | £2100.00                                                                   | £120.00                      | £350.00  |
| 10x14ft   | £2520.00                                                                                    | £3150.00                                   | £3935.00                                                      | £2250.00                                                                   | £180.00                      | £350.00  |
| 12x12ft   | £2585.00                                                                                    | £3225.00                                   | £4030.00                                                      | £2595.00                                                                   | £180.00                      | £350.00  |
| 10x16ft   | £2795.00                                                                                    | £3495.00                                   | £4365.00                                                      | £2785.00                                                                   | £180.00                      | £350.00  |
| 12x16ft   | £3195.00                                                                                    | £3995.00                                   | £4995.00                                                      | £3185.00                                                                   | £180.00                      | £420.00  |
| 10x20ft   | £3295.00                                                                                    | £4115.00                                   | £5145.00                                                      | £3475.00                                                                   | £240.00                      | £420.00  |
| 12x18ft   | £3475.00                                                                                    | £4345.00                                   | £5430.00                                                      | £3675.00                                                                   | £240.00                      | £420.00  |
| 12x20ft   | -                                                                                           | £4575.00                                   | £5715.00                                                      | £3825.00                                                                   | £240.00                      | £490.00  |
| 14ftx20ft | -                                                                                           | £4795.00                                   | £5995.00                                                      | £4425.00                                                                   | £240.00                      | £490.00  |
| 14x22ft   | -                                                                                           | £5025.00                                   | £6280.00                                                      | £4775.00                                                                   | £240.00                      | £490.00  |