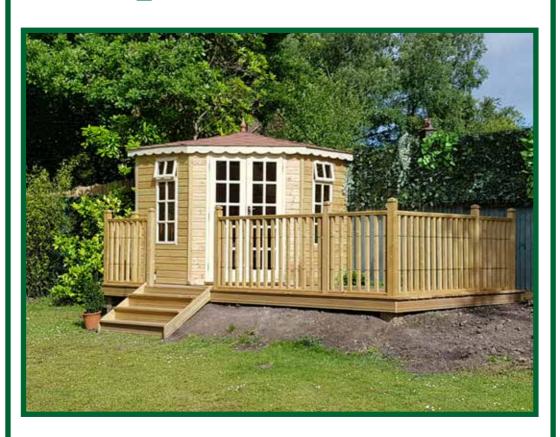

Gabriel's Sheds Ltd Bespoke Garden Buildings

### **Price List 2023**



info@gabrielssheds.co.uk 01732 868197 www.gabrielssheds.co.uk

Gabriels Sheds Unit 6 Marsh Green Rd Marsh Green TN8 5PP

# Additional Items Price List 2023 (Ex VAT 20%)

| Description                              |                                          | PRICE           | Laminated 6mm Safety Glass                                                                |
|------------------------------------------|------------------------------------------|-----------------|-------------------------------------------------------------------------------------------|
| UPVC - Double doors                      |                                          | £1250.00        |                                                                                           |
| UPVC - Window (top opening)